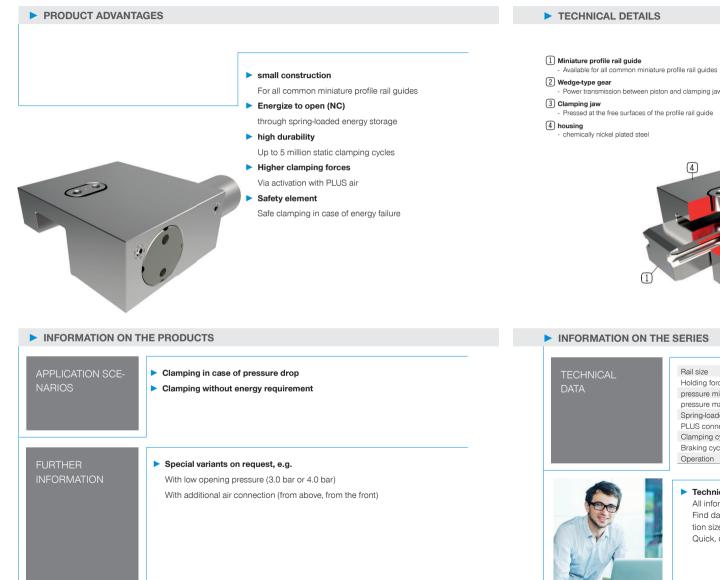

## **CLAMPING ELEMENTS** SERIES MCPS

Power transmission between piston and clamping jaw

5 Pneumatic piston The piston moves the wedge-type gear longitudinally

6 Spring-loaded energy storage For non-pressurized closing of the clamping unit 7 Sliding block