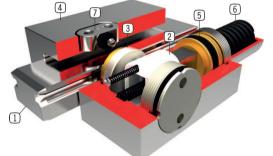

## **CLAMPING ELEMENTS** SERIES MCPS

Power transmission between piston and clamping jaw

5 Pneumatic piston The piston moves the wedge-type gear longitudinally

6 Spring-loaded energy storage For non-pressurized closing of the clamping unit 7 Sliding block