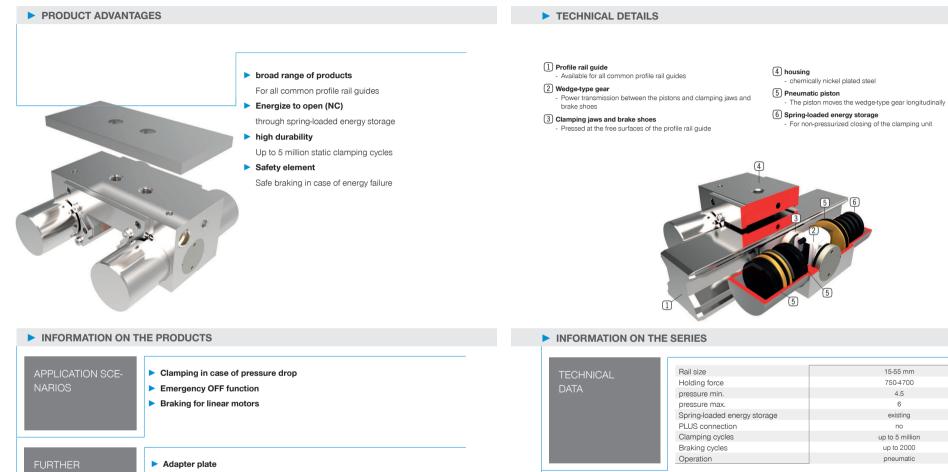

## CLAMPING AND BRAKING ELEMENTS SERIES MBPS

In addition, an adapter plate might have to be ordered as height compensation depending on the height of the runner block (dimension D).