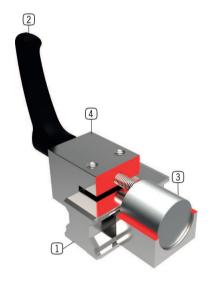

## ► TECHNICAL DETAILS

- 1 Profile rail guide
- Available for all common profile rail guides
- 2 Clamping lever made from plastic
- Freely adjustable(detach by lifting)
- (3) Clamping jaw
  The floating bearingsquarantee symmetrical application of force
- 4 housing
- chemically nickel plated steel