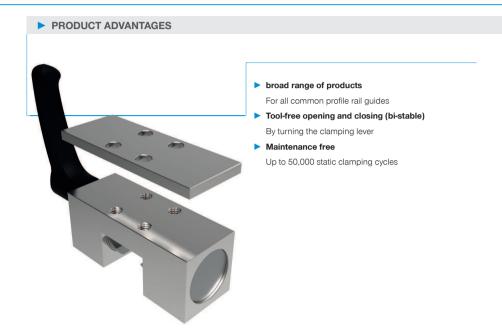

### ► INFORMATION ON THE PRODUCTS

APPLICATION SCE-NARIOS

- ► Table traverses and carriages
- Adjustment of width and stops
- Positioning of optic instruments and measuring tables

FURTHER INFORMATION